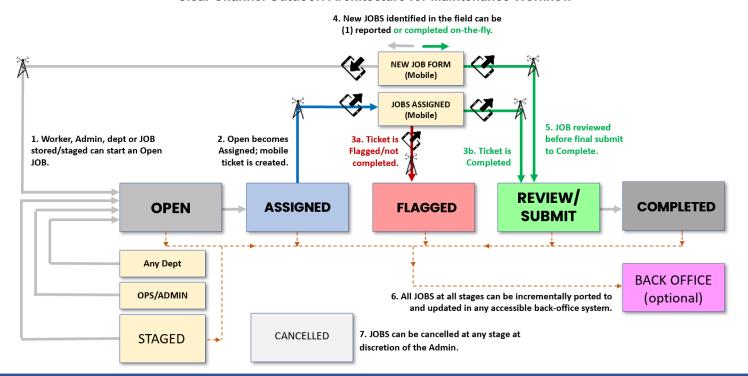

APEX, scan in inventory materials received, PPE, vehicle, plant, equipment and site inspections. This is also used for national notifications, breaking news and so much more.

AIRmobility solves multiple operational limitations with our dated CMMS. The impact to our productivity, communication and cost savings was instantaneous and very real. We engage the AIRmobility team weekly for more features, optimization, integration and new users.

## Dan R

VP of Operations & Safety





Photos from a completed Job ticket in Pasadena, Texas to remove and replace a damaged safety cable. Start ticket included address, priority, GPS map directions, notes and before photo. Completed ticket included notes, after photos and time on site.

## Clear Channel Outdoor: Architecture for Maintenance Workflow