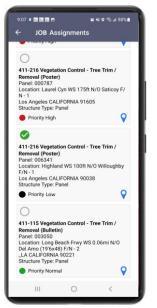

Job/Ticket Management

Status, priority, topographical assignments to shorten commuting/increase productivity, realtime proof of execution, geo, photos, notes, scanning + More.

Easily combine product manuals, training materials, visual guidance directly into regulatory/custom forms for both proof of execution and actionable inelegance.

#### **Job-Ticket Management**

Cross-platform jobs creation, assignment and tracking of repairs, maintenance, incidents with back-office integration support.