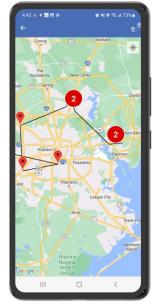

## 45000+ locations: Inspections, CAPEX, Inventory, Incident Management, Analytics

We have over 600 users in operations using AIRmobility managing and responding to thousands of repair and maintenance jobs daily (tickets, escalations, alerts, route optimization, etc.). AIRmobility is also used for CAPEX, scan in inventory materials received, PPE, vehicle, plant, equipment and site inspections. This is also used for national notifications, breaking news and so much more. <u>AIRmobility solves multiple operational limitations with</u> <u>our dated CMMS.</u> The impact to our productivity, communication and cost savings was instantaneous and very real. We engage the AIRmobility team weekly for more features, optimization, integration and new users.

**Dan R** VP of Operations & Safety

Photos from a completed Job ticket in Pasadena, Texas to remove and replace a damaged safety cable. Start ticket included address, priority, GPS map directions, notes and before photo. Completed ticket included notes, after photos and time on site.