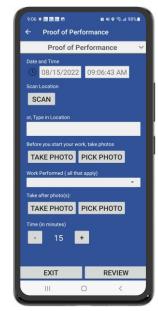

Job details support photos, notes, scanning, etc. and captures date and time spent.

Mobile route system deceases travel costs; saving both time and money (fuel).

**Dan R** VP of Operations & Safety

Photos from a completed Job ticket in Pasadena, Texas to remove and replace a damaged safety cable. Start ticket included address, priority, GPS map directions, notes and before photo. Completed ticket included notes, after photos and time on site.

#### **Proof of Performance**

Combine scanning, photo, GPS and any selfcreated mobile survey, audit or inspection produce near real-time execution reports.