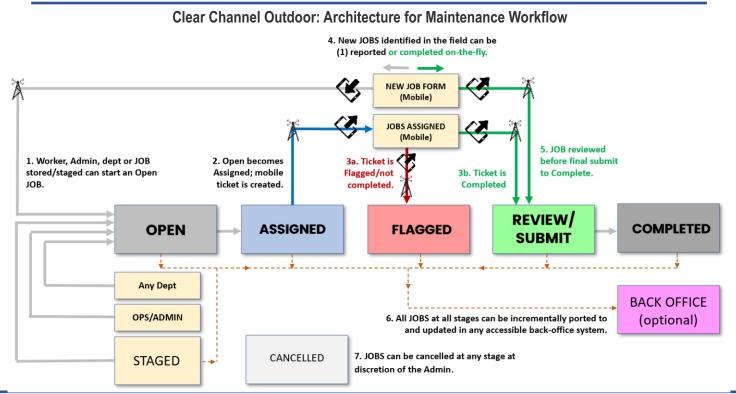

(drag right to add)

AIRmobility is a registered United States trademark. All other logos and trademarks are owned by their respective companies.

BREAKING NEWS! Beyond Oil and Gas

Operational Excellence in Outdoor Advertising Clear Channel Outdoor [NYSE: CCO]

## 45000+ locations: Inspections, CAPEX, Inventory, Incident Management, Analytics

We have over 600 users in operations using AIRmobility managing and responding to thousands of repair and maintenance jobs daily (tickets, escalations, alerts, route optimization, etc.). AIRmobility is also used for CAPEX, scan in inventory materials received, PPE, vehicle, plant, equipment and site inspections. This is also used for national notifications, breaking news and so much more. <u>AIRmobility solves multiple operational limitations with</u> <u>our dated CMMS.</u> The impact to our productivity, communication and cost savings was instantaneous and very real. We engage the AIRmobility team weekly for more features, optimization, integration and new users.