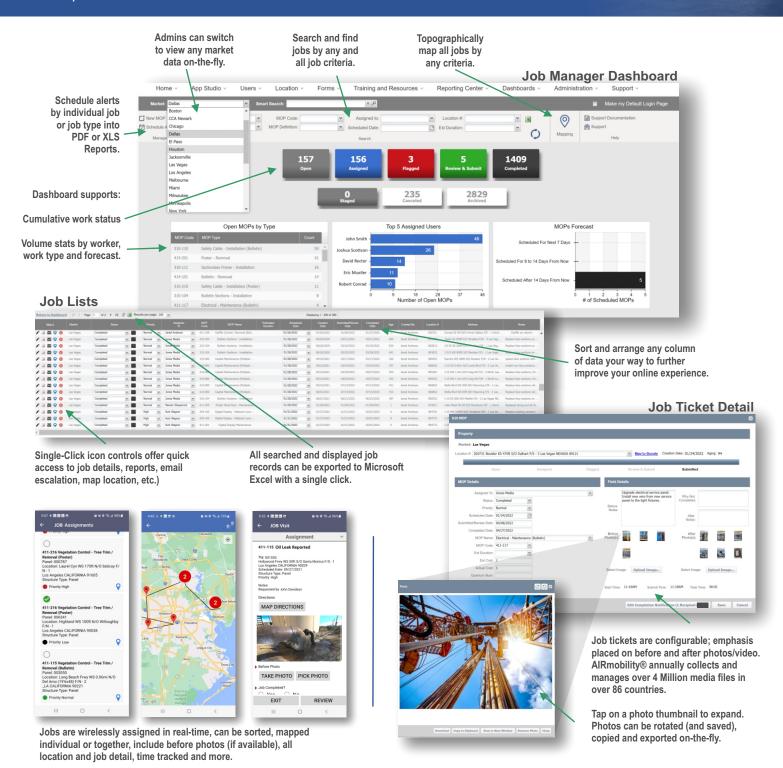

# HIGHLIGHT: JOB MANAGER Business Process Management

The **AIRmobility**<sup>®</sup> Job Manager is a full-featured maintenance and trouble-ticking reporting system that can integrate with most existing CMMS, telemetry and back-office systems or can be used stand-alone. Over 1 million maintenance tickets supporting over 4 million proof of performance photos are managed by **AIRmobility**<sup>®</sup> annually around the world.

## 45000+ locations: Inspections, CAPEX, Inventory, Incident Management, Analytics

We have over 600 users in operations using AIRmobility managing and responding to thousands of repair and maintenance jobs daily (tickets, escalations, alerts, route optimization, etc.). AIRmobility is also used for CAPEX, scan in inventory materials received, PPE, vehicle, plant, equipment and site inspections. This is also used for national notifications, breaking news and so much more. <u>AIRmobility solves multiple operational limitations with</u> <u>our dated CMMS.</u> The impact to our productivity, communication and cost savings was instantaneous and very real. We engage the AIRmobility team weekly for more features, optimization, integration and new users.